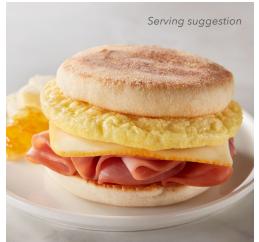

# Scrambled Egg Patty

**GRILLED** 

# **Product Description**

Lightly browned round scrambled egg patty allowing the great taste and texture of egg to shine.