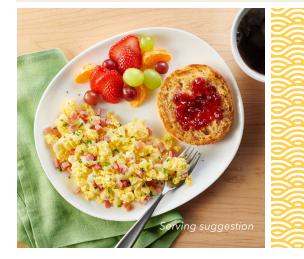

# Scrambled Mix

FAMILY STYLE FROZEN EGG PRODUCT, 6/5 LB. BAG

## **Product Description**

A mix of whole egg and egg whites creates a lighter and fluffier texture with added milk and a touch of salt.