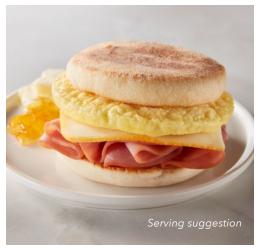

30210-110028133

# Scrambled Egg Patty

**GRILLED, BULK, 3.0"** 

## **Product Description**

Medium browned, round scrambled egg patty.

#### **Product Attributes**

**Frozen** | **Bulk** | No high fructose corn syrup, artificial colors and artificial flavors.

### **Heating Instructions**

| Thaw                                                                                      | Prep                                                                    | Heat                                                            |
|-------------------------------------------------------------------------------------------|-------------------------------------------------------------------------|-----------------------------------------------------------------|
| 3-5 DAYS IN CASE  - Quick thaw (2