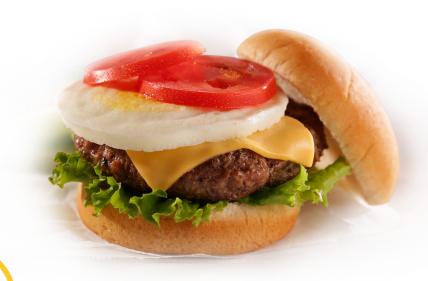

# **Product Description**

Classic, round over easy style fried egg patty with a touch of salt and a centered broken yolk.