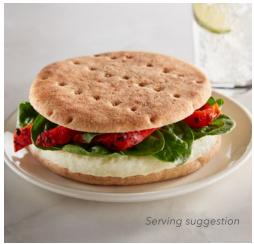

30035-110003855

# Egg White Patty

BULK, 3.53"

# **Product Description**

Round egg white patty with an airy texture.

### **Product Attributes**

**Frozen** | **Bulk** | No high fructose corn syrup, artificial colors and artificial flavors.

## **Heating Instructions**

| Thaw                                                                                      | Prep                                                                    | Heat                                                            |
|-------------------------------------------------------------------------------------------|-------------------------------------------------------------------------|-----------------------------------------------------------------|
| 3-5 DAYS IN CASE  - Quick thaw (24 hours): Unpack an