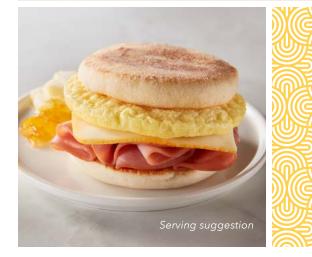

30211-130119740

# Scrambled Egg Patty

**GRILLED, BULK, 3.0"** 

# **Product Description**

Medium browned, round scrambled egg patty.

#### **Product Attributes**

**Frozen** | **Bulk** | No high fructose corn syrup, artificial colors and artificial flavors.

### **Heating Instructions**

| Thaw                                                                                     | Prep                                                                    | Heat                                                                        |
|------------------------------------------------------------------------------------------|-------------------------------------------------------------------------|-----------------------------------------------------------------------------|
| 3-5 DAYS IN CA